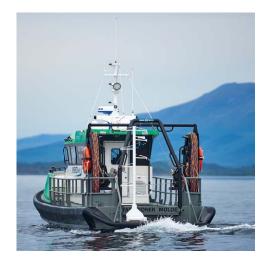

## 

## HIGH SPEED WORKBOATS™

DG

## ROV & DIVE Support

VESSEL: FAST PIONER







































## **QUALITY AND SERVICE SINCE 1938**<sup>™</sup>

Back in the fifties, Brødrene Hukkelberg was the first yard in Norway to begin experimenting with aluminium welding and today, by embracing the newest technology, is still at the leading edge of aluminium boat design in Scandinavia.

Our range of 9-15 metre vessels are exported world-wide, providing end users with boats of immense strength, durability, quality and exceptional handling and performance.



BRØDRENE HUKKELBERG AS Buktavegen 98, 6480 Aukra, NORWAY Phone +47 71 17 18 00 post@hukkelbergboats.com www.hukkelbergboats.com

Diving equipment designed and fitted by: