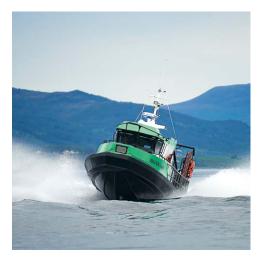

## 

## HIGH SPEED WORKBOATS™

DG

## ROV & DIVE Support

VESSEL: FAST PIONER







































## **QUALITY AND SERVICE SINCE 1938**<sup>™</sup>

Back in the fifties, Brødrene Hukkelberg was the first yard in Norway to begin experimenting with aluminium welding and today, by embracing the newest technology, is still at the leading edge of aluminium boat design in Scandinavia.

Our range of 9-15 metre vessels are exported world-wide, providing end users with boats of immense strength, durability, quality and exceptional handling and performance.



BRØDRENE HUKKELBERG AS Buktavegen 98, 6480 Aukra, NORWAY Phone +47 71 17 18 00 post@hukkelbergboats.com www.hukkelbergboats.com

Diving equipment designed and fitted by: