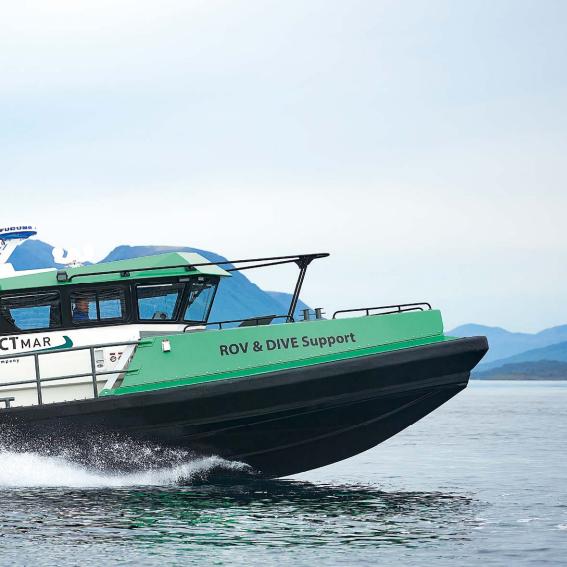

## 

## HIGH SPEED WORKBOATS™

DG

## ROV & DIVE Support

VESSEL: FAST PIONER







































## **QUALITY AND SERVICE SINCE 1938**<sup>™</sup>

Back in the fifties, Brødrene Hukkelberg was the first yard in Norway to begin experimenting with aluminium welding and today, by embracing the newest technology, is still at the leading edge of aluminium boat design in Scandinavia.

Our range of 9-15 metre vessels are exported world-wide, providing end users with boats of immense strength, durability, quality and exceptional handling and performance.



BRØDRENE HUKKELBERG AS Buktavegen 98, 6480 Aukra, NORWAY Phone +47 71 17 18 00 post@hukkelbergboats.com www.hukkelbergboats.com

Diving equipment designed and fitted by: