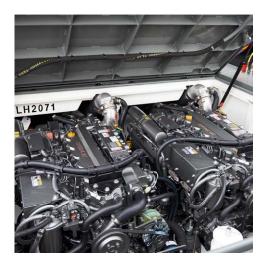

## **QUALITY AND SERVICE SINCE 1938**<sup>™</sup>

Back in the fifties, Brødrene Hukkelberg was the first yard in Norway to begin experimenting with aluminium welding and today, by embracing the newest technology, is still at the leading edge of aluminium boat design in Scandinavia.

Our range of 9-15 metre vessels are exported world-wide, providing end users with boats of immense strength, durability, quality and exceptional handling and performance.

BRØDRENE HUKKELBERG AS Buktavegen 98, 6480 Aukra, NORWAY Phone +47 71 17 18 00 post@hukkelbergboats.com www.hukkelbergboats.com