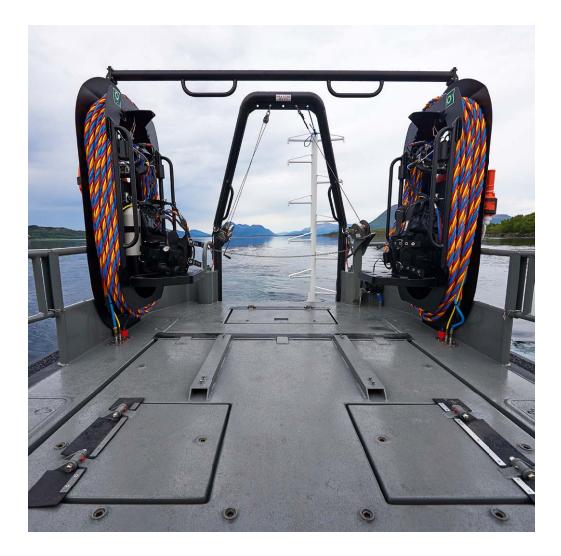

## 

## HIGH SPEED WORKBOATS™

DG

## ROV & DIVE Support

VESSEL: FAST PIONER







































## **QUALITY AND SERVICE SINCE 1938**<sup>™</sup>

Back in the fifties, Brødrene Hukkelberg was the first yard in Norway to begin experimenting with aluminium welding and today, by embracing the newest technology, is still at the leading edge of aluminium boat design in Scandinavia.

Our range of 9-15 metre vessels are exported world-wide, providing end users with boats of immense strength, durability, quality and exceptional handling and performance.



BRØDRENE HUKKELBERG AS Buktavegen 98, 6480 Aukra, NORWAY Phone +47 71 17 18 00 post@hukkelbergboats.com www.hukkelbergboats.com

Diving equipment designed and fitted by: