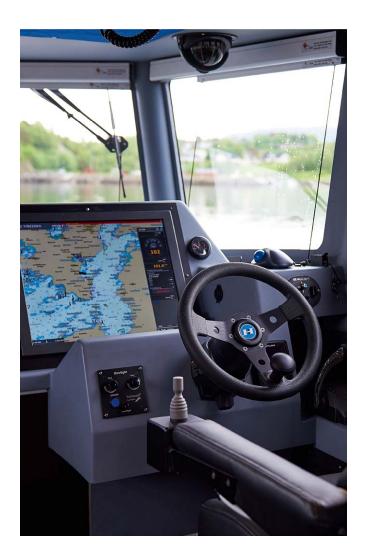

## 

## HIGH SPEED WORKBOATS™

DG

## ROV & DIVE Support

VESSEL: FAST PIONER







































## **QUALITY AND SERVICE SINCE 1938**<sup>™</sup>

Back in the fifties, Brødrene Hukkelberg was the first yard in Norway to begin experimenting with aluminium welding and today, by embracing the newest technology, is still at the leading edge of aluminium boat design in Scandinavia.

Our range of 9-15 metre vessels are exported world-wide, providing end users with boats of immense strength, durability, quality and exceptional handling and performance.



BRØDRENE HUKKELBERG AS Buktavegen 98, 6480 Aukra, NORWAY Phone +47 71 17 18 00 post@hukkelbergboats.com www.hukkelbergboats.com

Diving equipment designed and fitted by: