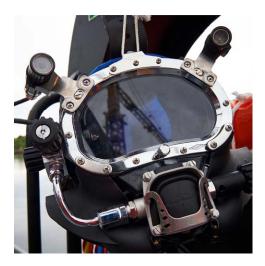

## 

## HIGH SPEED WORKBOATS™

DG

## ROV & DIVE Support

VESSEL: FAST PIONER







































## **QUALITY AND SERVICE SINCE 1938**<sup>™</sup>

Back in the fifties, Brødrene Hukkelberg was the first yard in Norway to begin experimenting with aluminium welding and today, by embracing the newest technology, is still at the leading edge of aluminium boat design in Scandinavia.

Our range of 9-15 metre vessels are exported world-wide, providing end users with boats of immense strength, durability, quality and exceptional handling and performance.



BRØDRENE HUKKELBERG AS Buktavegen 98, 6480 Aukra, NORWAY Phone +47 71 17 18 00 post@hukkelbergboats.com www.hukkelbergboats.com

Diving equipment designed and fitted by: