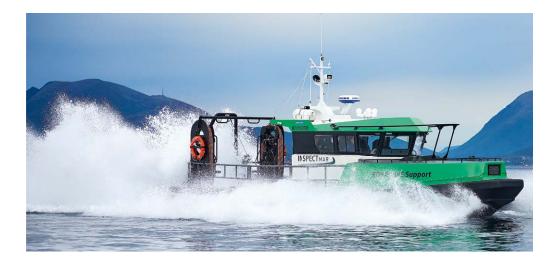

## 

## HIGH SPEED WORKBOATS™

DG

## ROV & DIVE Support

VESSEL: FAST PIONER







































## **QUALITY AND SERVICE SINCE 1938**<sup>™</sup>

Back in the fifties, Brødrene Hukkelberg was the first yard in Norway to begin experimenting with aluminium welding and today, by embracing the newest technology, is still at the leading edge of aluminium boat design in Scandinavia.

Our range of 9-15 metre vessels are exported world-wide, providing end users with boats of immense strength, durability, quality and exceptional handling and performance.



BRØDRENE HUKKELBERG AS Buktavegen 98, 6480 Aukra, NORWAY Phone +47 71 17 18 00 post@hukkelbergboats.com www.hukkelbergboats.com

Diving equipment designed and fitted by: