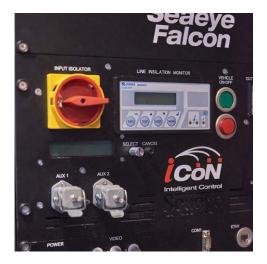

## 

## HIGH SPEED WORKBOATS™

DG

## ROV & DIVE Support

VESSEL: FAST PIONER







































## **QUALITY AND SERVICE SINCE 1938**<sup>™</sup>

Back in the fifties, Brødrene Hukkelberg was the first yard in Norway to begin experimenting with aluminium welding and today, by embracing the newest technology, is still at the leading edge of aluminium boat design in Scandinavia.

Our range of 9-15 metre vessels are exported world-wide, providing end users with boats of immense strength, durability, quality and exceptional handling and performance.



BRØDRENE HUKKELBERG AS Buktavegen 98, 6480 Aukra, NORWAY Phone +47 71 17 18 00 post@hukkelbergboats.com www.hukkelbergboats.com

Diving equipment designed and fitted by: