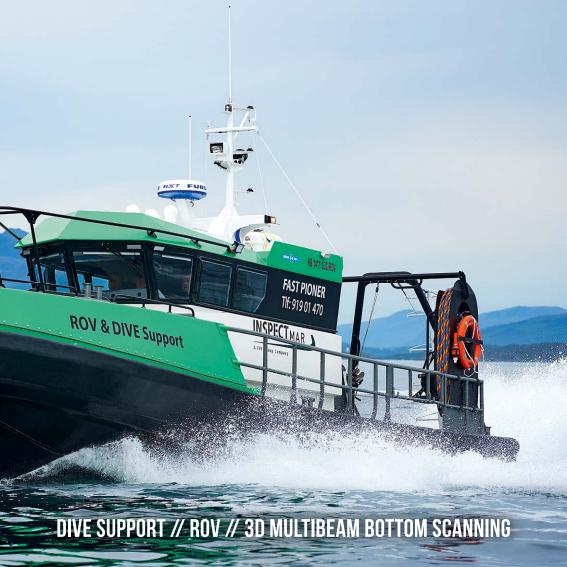

## 

## HIGH SPEED WORKBOATS™

DG

## ROV & DIVE Support

VESSEL: FAST PIONER







































## **QUALITY AND SERVICE SINCE 1938**<sup>™</sup>

Back in the fifties, Brødrene Hukkelberg was the first yard in Norway to begin experimenting with aluminium welding and today, by embracing the newest technology, is still at the leading edge of aluminium boat design in Scandinavia.

Our range of 9-15 metre vessels are exported world-wide, providing end users with boats of immense strength, durability, quality and exceptional handling and performance.



BRØDRENE HUKKELBERG AS Buktavegen 98, 6480 Aukra, NORWAY Phone +47 71 17 18 00 post@hukkelbergboats.com www.hukkelbergboats.com

Diving equipment designed and fitted by: